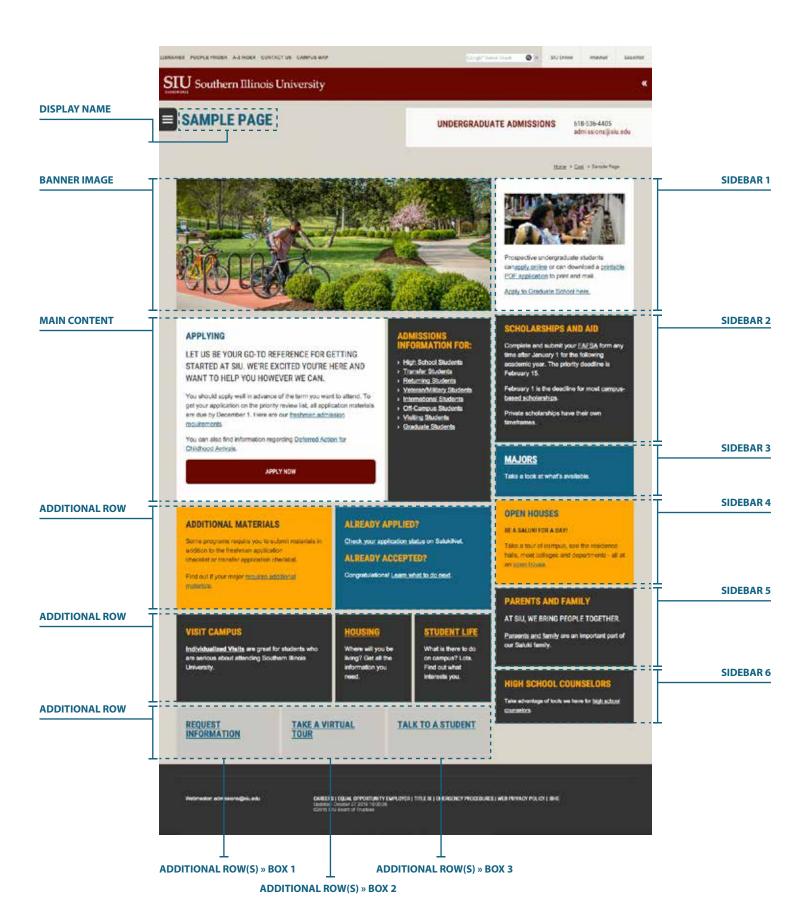

| ۲ | Sidebars | 1-4 | (previously | / right | sidebar |
|---|----------|-----|-------------|---------|---------|

and

▶ Sidebars 5-6 (previously left sidebar)

|                    |                                                                   |   | Sidebars                                                                   |                                      |  |
|--------------------|-------------------------------------------------------------------|---|----------------------------------------------------------------------------|--------------------------------------|--|
| Main Content       |                                                                   |   | 1                                                                          | Optional                             |  |
|                    |                                                                   |   |                                                                            | Maximum: 6 boxes                     |  |
|                    |                                                                   |   | 2                                                                          | Type:<br>WYSIWYG content<br>or Block |  |
| 1st Additional Row |                                                                   | 3 | Colors determined by order (i.e. first box always white, second box always |                                      |  |
| 2nd Additional Row |                                                                   |   | 4                                                                          | dark gray, etc.)                     |  |
| 3rd Additional Row |                                                                   |   | 5                                                                          |                                      |  |
|                    | <br>ains content, the Main Conte<br>k in width to make room for t |   | 6                                                                          |                                      |  |